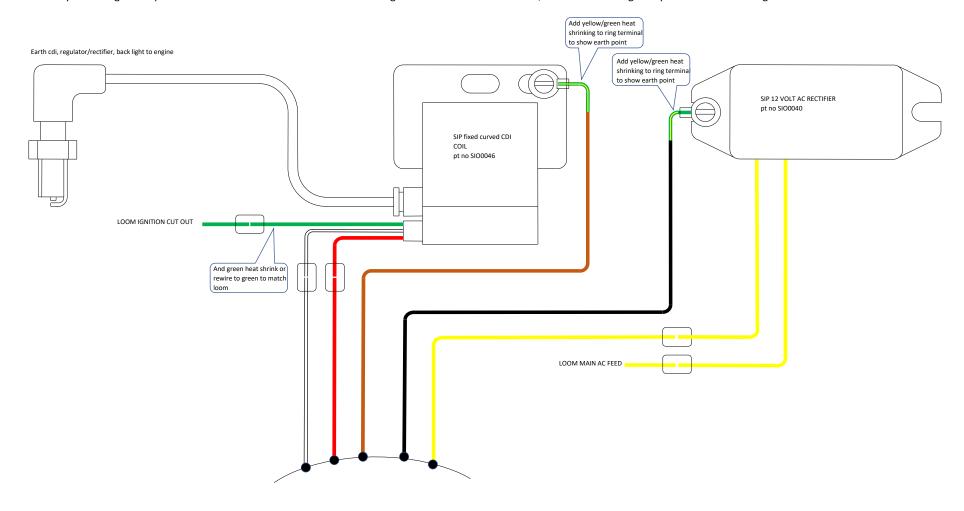

Vape AC wiring as per instructions, wire direct with connectors don't bother using the spares and extra wiring that comes in the kit

Earth cdi, regulator/rectifier, back light to engine SIP 12 VOLT AC RECTIFIER SIP fixed curved CDI pt no SIO0046 LOOM IGNITION CUT OUT LOOM MAIN AC FEED

MB way... to bring the Vape AC inline with normal Lambretta colour coding - wire direct with connectors, don't bother using the spares and extra wiring that comes in the kit

Vape DC wiring as per instructions, wire direct with connectors don't bother using the spares and extra wiring that comes in the kit