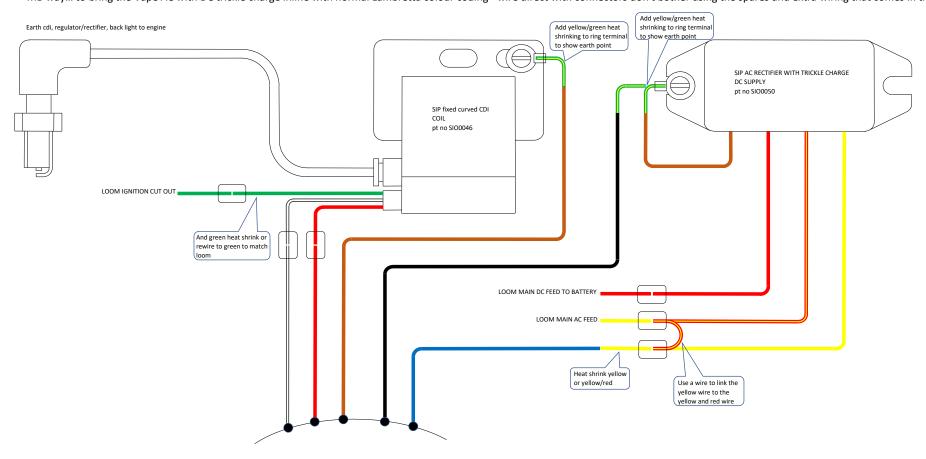

MB way... to bring the Vape AC with DC trickle charge inline with normal Lambretta colour coding - wire direct with connectors don't bother using the spares and extra wiring that comes in the kit