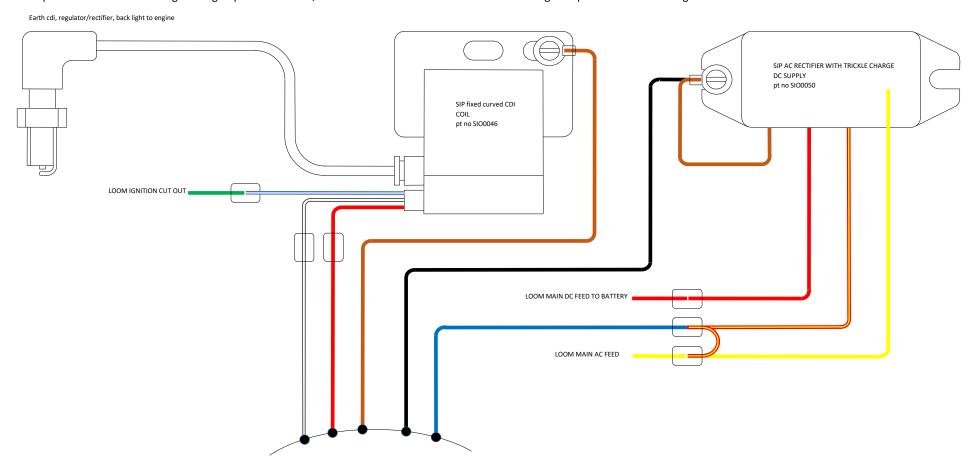

MB way... to bring the Vape DC inline with normal Lambretta colour coding - wire direct with connectors, don't bother using the spares and extra wiring that comes in the kit

Vape AC with DC trickle charge wiring as per instructions, wire direct with connectors don't bother using the spares and extra wiring that comes in the kit

MB way... to bring the Vape AC with DC trickle charge inline with normal Lambretta colour coding - wire direct with connectors don't bother using the spares and extra wiring that comes in the kit