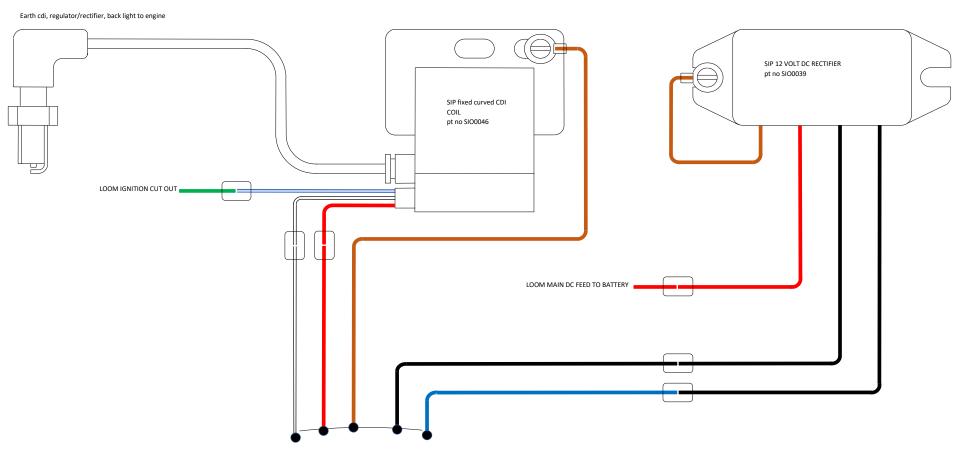

MB way... to bring the Vape AC inline with normal Lambretta colour coding - wire direct with connectors, don't bother using the spares and extra wiring that comes in the kit

Vape DC wiring as per instructions, wire direct with connectors don't bother using the spares and extra wiring that comes in the kit

MB way... to bring the Vape DC inline with normal Lambretta colour coding - wire direct with connectors, don't bother using the spares and extra wiring that comes in the kit

Vape AC with DC trickle charge wiring as per instructions, wire direct with connectors don't bother using the spares and extra wiring that comes in the kit