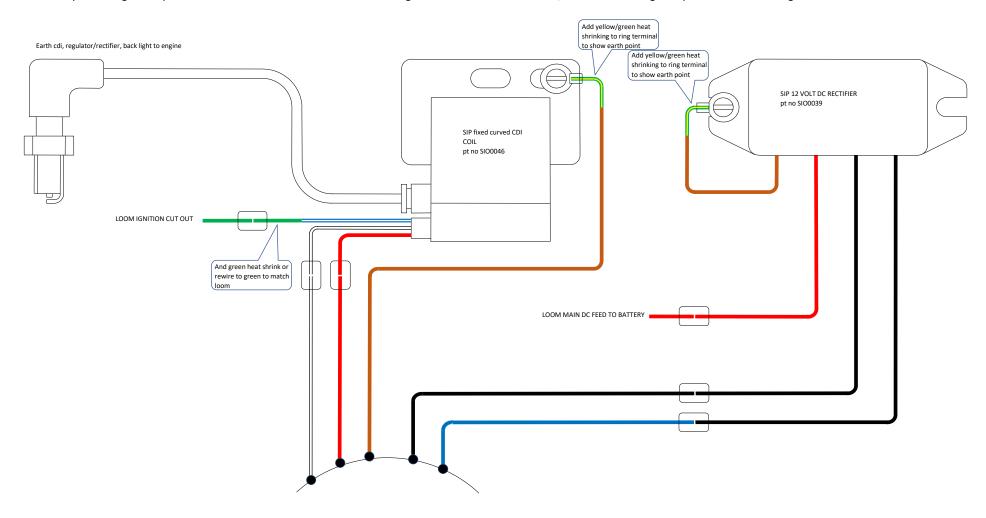

MB way... to bring the Vape DC inline with normal Lambretta colour coding - wire direct with connectors, don't bother using the spares and extra wiring that comes in the kit

Vape AC with DC trickle charge wiring as per instructions, wire direct with connectors don't bother using the spares and extra wiring that comes in the kit